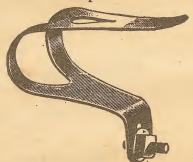

### AUTOMATIC WHISTLE

For a downright "clear the road" warning, for a long distance sound put one of these whistles on your wheel. They are light in weight, and in no wise retard the motion of the Bicycle. To operate just push the button on the handle bar, that's all.

To attach, take screws out of clip, place on fork, under crown, adjust clip around head, under handlebar as shewn in cut.

Nickel plated and polished and each one packed separately in a box.

Price, 6oc. each, postage 10c. extra.

In ordering state whether wanted for an arch or plate crown.